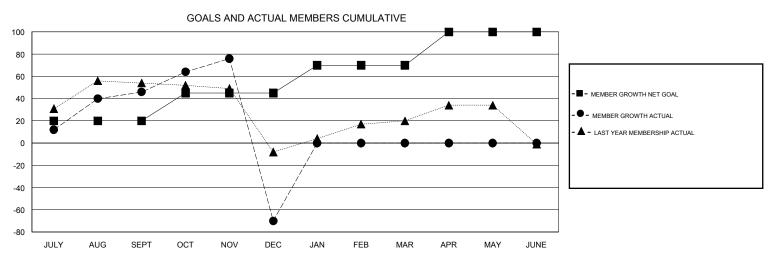

## GOALS AND ACTUAL NEW CLUBS CUMULATIVE

| DROPPED CLUBS: 1  DROPPED MEMBERS |           | 22 CLUBS OF 39 ADDED 1 OR MORE NEW MEMBERS | GENDER DISTE<br>MALE<br>FEMALE  | 716 (56.25%) |     |
|-----------------------------------|-----------|--------------------------------------------|---------------------------------|--------------|-----|
| DECEASED                          | 2         | CLICK HERE FOR CUMULATIVE MEMBERSHIP DATA  | TOTAL FAMILY UNIT MEMBERS       |              | 416 |
| CLUB CANCELLED OTHER              | 100<br>94 |                                            | FAMILY MEMBERS PAYING HALF DUES |              | 252 |
| TOTAL                             | 196       |                                            |                                 |              |     |