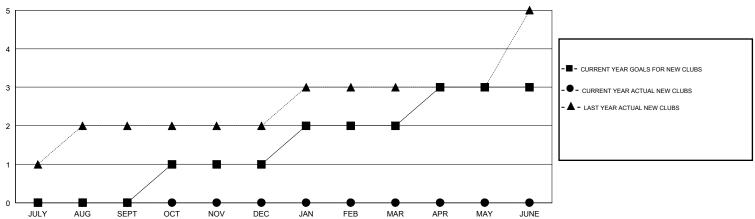

## GOALS AND ACTUAL NEW CLUBS CUMULATIVE

| DROPPED CLUBS: 1  DROPPED MEMBERS |           | 22 CLUBS OF 39 ADDED 1 OR MORE NEW MEMBERS | GENDER DISTE<br>MALE<br>FEMALE  | 716 (56.25%) |     |
|-----------------------------------|-----------|--------------------------------------------|---------------------------------|--------------|-----|
| DECEASED                          | 2         | CLICK HERE FOR CUMULATIVE MEMBERSHIP DATA  | TOTAL FAMILY UNIT MEMBERS       |              | 416 |
| CLUB CANCELLED OTHER              | 100<br>94 |                                            | FAMILY MEMBERS PAYING HALF DUES |              | 252 |
| TOTAL                             | 196       |                                            |                                 |              |     |