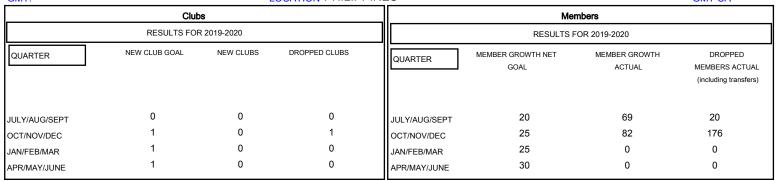

## MONTHLY MEMBERSHIP PROGRESS REPORT

## District 301 C

GMT: LOCATION PHILIPPINES GMT CA



## GOALS AND ACTUAL NEW CLUBS CUMULATIVE





| DROPPED CLUBS: 1  DROPPED MEMBERS |           | 22 CLUBS OF 39 ADDED 1 OR MORE NEW MEMBERS | GENDER DISTE<br>MALE<br>FEMALE  | 716 (56.25%) |     |
|-----------------------------------|-----------|--------------------------------------------|---------------------------------|--------------|-----|
| DECEASED                          | 2         | CLICK HERE FOR CUMULATIVE MEMBERSHIP DATA  | TOTAL FAMILY UNIT MEMBERS       |              | 416 |
| CLUB CANCELLED OTHER              | 100<br>94 |                                            | FAMILY MEMBERS PAYING HALF DUES |              | 252 |
| TOTAL                             | 196       |                                            |                                 |              |     |

R